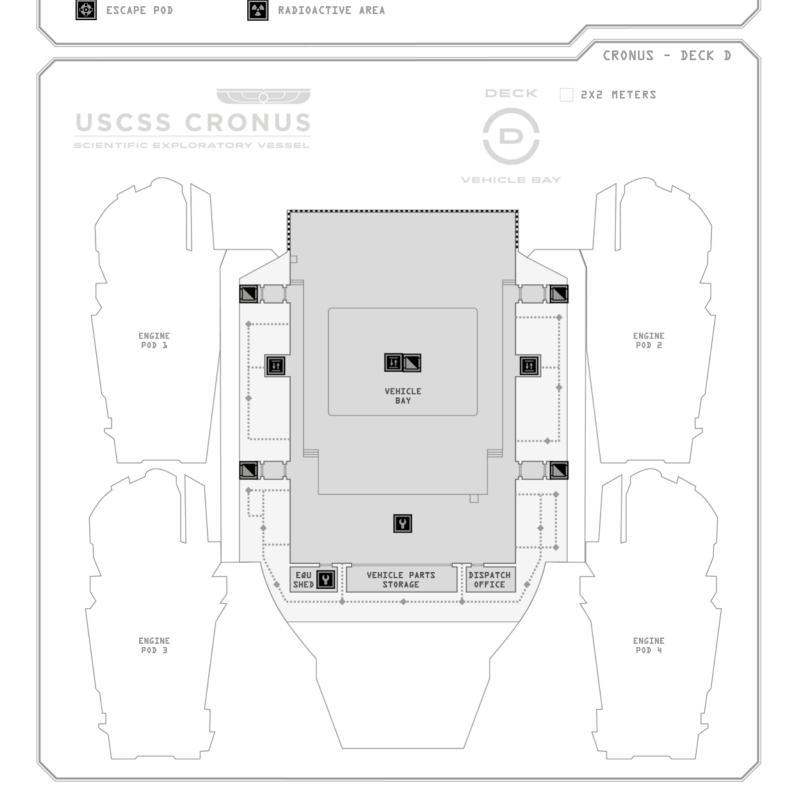

## TECHNICAL SPECIFICATIONS

LENGTH: 130 metres
WIDTH: 48.75 metres
HEIGHT: 36.5 metres

ENGINE POWER: Four nuclear-powered ion

plasma engines

FUEL SOURCE: Ionized plasma drive

POWER PLANT: Nuclear fission

generators

SENSOR SYSTEMS: Various comm antennas

NAVIGATION SYSTEMS: Independent ad-

vanced navigation systems

CREW: 17

PRODUCTION INFORMATION

MANUFACTURER: Weyland Corp CLASS: Heliades-Class

PRODUCT LINE: Weyland FTL ships REG: 142601

MODEL: Heavy Exploration/

Prospecting Vessel

CRONUS - DECK C

MAP LEGEND ARMORY AIRLOCK ₩ WORKSHOP/ENGINEERING BARRACKS LADDER ACCESS CPT'S QUARTERS ELEVATOR ACCESS TERMINAL EVA SUIT STORAGE A MAINFRAME OBSERVATION MEDKIT CRYOSLEEP PODS ···· VENT PATHWAY MEDLAB