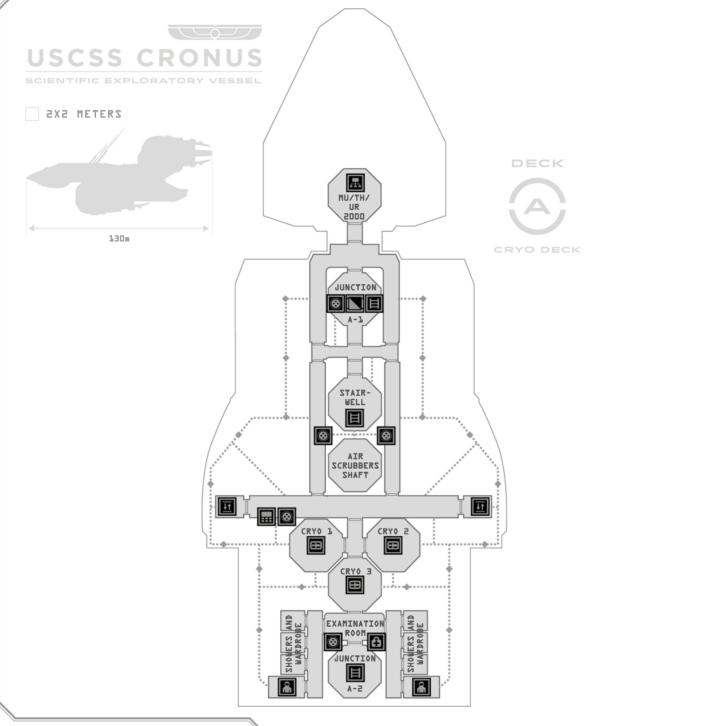

## TECHNICAL SPECIFICATIONS

LENGTH: 130 metres
WIDTH: 48.75 metres
HEIGHT: 36.5 metres

ENGINE POWER: Four nuclear-powered ion

plasma engines

FUEL SOURCE: Ionized plasma drive

POWER PLANT: Nuclear fission

generators

SENSOR SYSTEMS: Various comm antennas

NAVIGATION SYSTEMS: Independent ad-

vanced navigation systems

CREW: 17

PRODUCTION INFORMATION

MANUFACTURER: Weyland Corp CLASS: Heliades-Class

PRODUCT LINE: Weyland FTL ships REG: 142601

MODEL: Heavy Exploration/

Prospecting Vessel

CRONUS - DECK C

MAP LEGEND ARMORY AIRLOCK ₩ WORKSHOP/ENGINEERING BARRACKS LADDER ACCESS CPT'S QUARTERS ELEVATOR ACCESS TERMINAL EVA SUIT STORAGE A MAINFRAME OBSERVATION MEDKIT CRYOSLEEP PODS ···· VENT PATHWAY MEDLAB