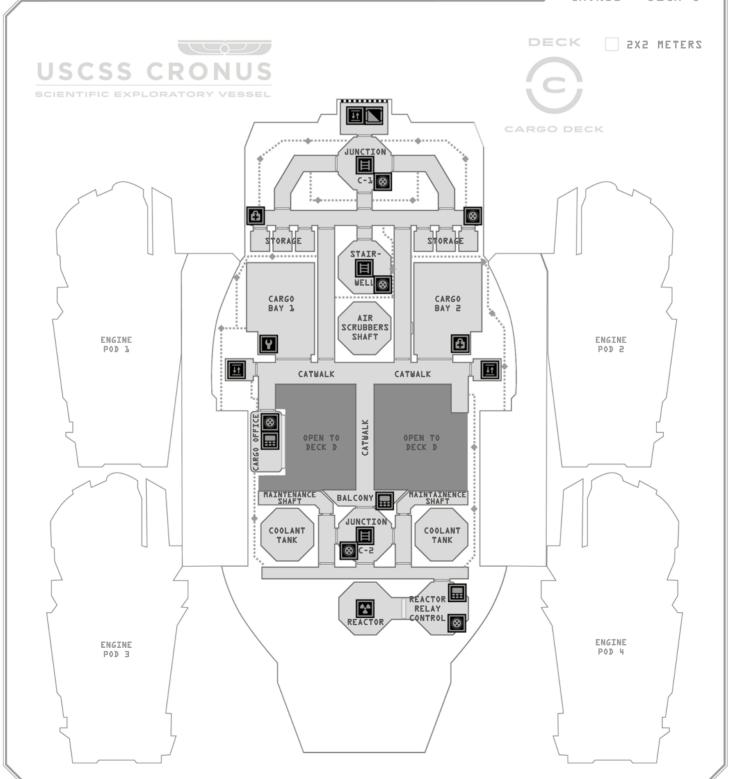

## TECHNICAL SPECIFICATIONS

LENGTH: 130 metres
WIDTH: 48.75 metres
HEIGHT: 36.5 metres

ENGINE POWER: Four nuclear-powered ion

plasma engines

FUEL SOURCE: Ionized plasma drive

POWER PLANT: Nuclear fission

generators

SENSOR SYSTEMS: Various comm antennas

NAVIGATION SYSTEMS: Independent ad-

vanced navigation systems

CREW: 17

PRODUCTION INFORMATION

MANUFACTURER: Weyland Corp CLASS: Heliades-Class

PRODUCT LINE: Weyland FTL ships REG: 142601

MODEL: Heavy Exploration/

Prospecting Vessel

CRONUS - DECK C

MAP LEGEND ARMORY AIRLOCK ₩ WORKSHOP/ENGINEERING BARRACKS LADDER ACCESS CPT'S QUARTERS ELEVATOR ACCESS TERMINAL EVA SUIT STORAGE A MAINFRAME OBSERVATION MEDKIT CRYOSLEEP PODS ···· VENT PATHWAY MEDLAB